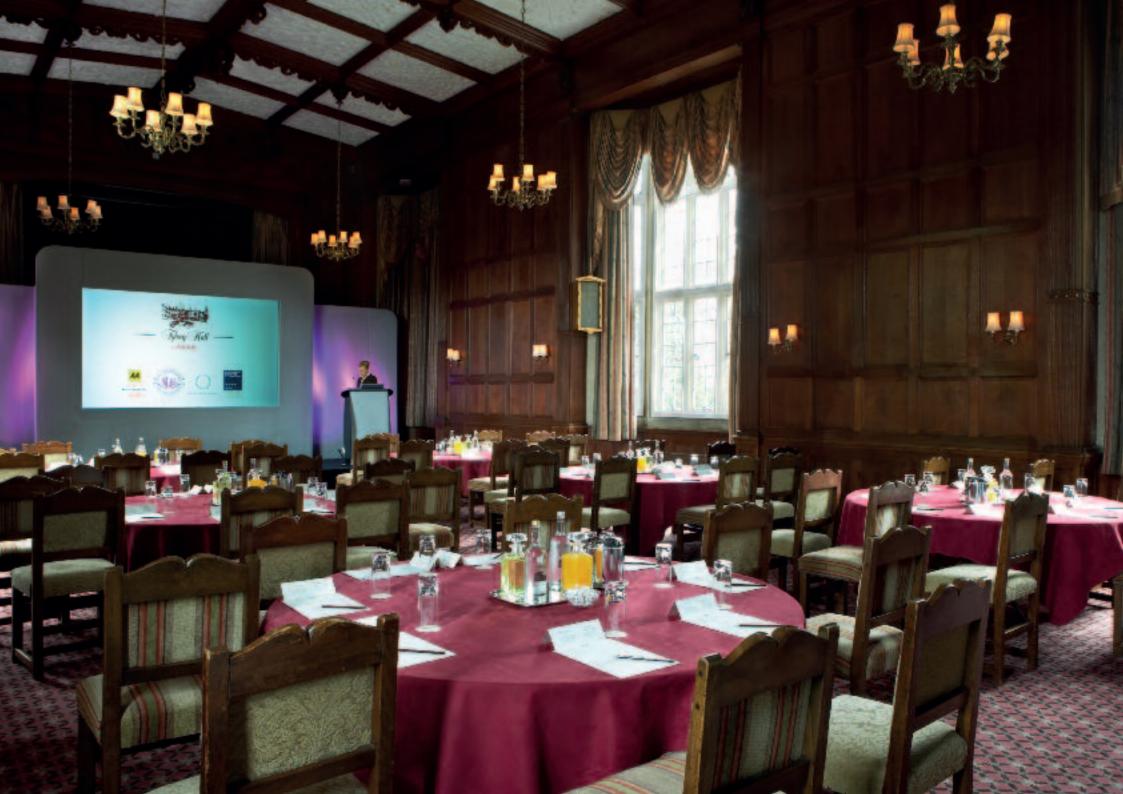

The 12 very individual suites offer superb facilities in splendid surroundings. The magnificent Tylney Suite, a baronial hall with stage and minstrel's gallery, can accommodate a theatre style presentation for 120; the self-contained Hampshire Suite, with its walled garden, private bar and latest technology, comprises three rooms appropriate for a board meeting for eight, a meeting for 70 or a reception for 100. An ideal setting for a wedding reception, dinner or party is the Chestnut Suite, with private en-suite reception area, bar and cloakroom, whilst a number of smaller suites are perfect for syndicate rooms or private events and celebrations.

Back projection available in the Tylney Suite for all set up styles.