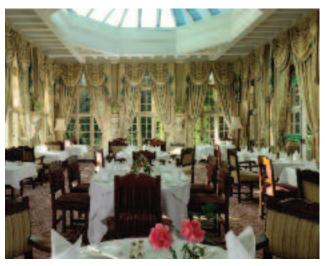

After a demanding day, a restorative drink can be enjoyed in the Library Bar before dining in the glass domed Oak Room Restaurant. The excellent cuisine and wines, piano accompaniment, views of the immaculate gardens and general ambience make dining in this award winning restaurant an absolute delight.