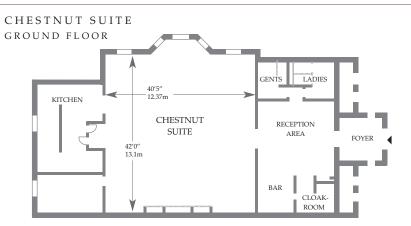

The 12 very individual suites offer superb facilities in splendid surroundings. The magnificent Tylney Suite, a baronial hall with stage and minstrel's gallery, can accommodate a theatre style presentation for 120; the self-contained Hampshire Suite, with its walled garden, private bar and latest technology, comprises three rooms appropriate for a board meeting for eight, a meeting for 70 or a reception for 100. An ideal setting for a wedding reception, dinner or party is the Chestnut Suite, with private en-suite reception area, bar and cloakroom, whilst a number of smaller suites are perfect for syndicate rooms or private events and celebrations.