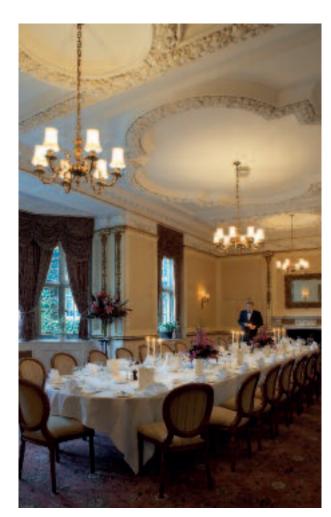

The 12 very individual suites offer superb facilities in splendid surroundings. The magnificent Tylney Suite, a baronial hall with stage and minstrel's gallery, can accommodate a theatre style presentation for 120; the self-contained Hampshire Suite, with its walled garden, private bar and latest technology, comprises three rooms appropriate for a board meeting for eight, a meeting for 70 or a reception for 100. An ideal setting for a wedding reception, dinner or party is the Chestnut Suite, with private en-suite reception area, bar and cloakroom, whilst a number of smaller suites are perfect for syndicate rooms or private events and celebrations.