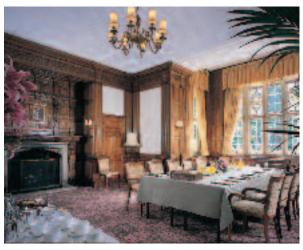

After a demanding day, a restorative drink can be enjoyed in the Library Bar before dining in the glass domed Oak Room Restaurant. The excellent cuisine and wines, piano accompaniment, views of the immaculate gardens and general ambience make dining in this award winning restaurant an absolute delight.