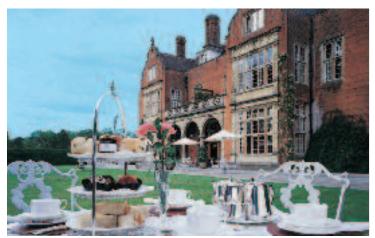

#### Elegance and traditional luxury

The elegance and traditional luxury of Tylney Hall is immediately apparent in the rich walnut panelled reception hall. The Italian and Grey Lounges, with their individual styles and welcoming fires, provide a peaceful oasis for a coffee or afternoon tea break between meetings or for a relaxing chat with colleagues.

After a demanding day, a restorative drink can be enjoyed in the Library Bar before dining in the glass domed Oak Room Restaurant. The excellent cuisine and wines, piano accompaniment, views of the immaculate gardens and general ambience make dining in this award winning restaurant an absolute delight.