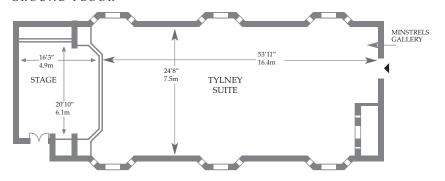

The 12 very individual suites offer superb facilities in splendid surroundings. The magnificent Tylney Suite, a baronial hall with stage and minstrel's gallery, can accommodate a theatre style presentation for 120; the self-contained Hampshire Suite, with its walled garden, private bar and latest technology, comprises three rooms appropriate for a board meeting for eight, a meeting for 70 or a reception for 100. An ideal setting for a wedding reception, dinner or party is the Chestnut Suite, with private en-suite reception area, bar and cloakroom, whilst a number of smaller suites are perfect for syndicate rooms or private events and celebrations.

Back projection available in the Tylney Suite for all set up styles.

# TYLNEY SUITE GROUND FLOOR