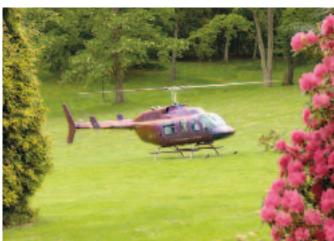

## Team sports and activities

Time for leisure and relaxation is an essential item on the agenda and should be planned well in advance of your event. Tylney Hall is the ideal setting and base from which a wide range of motorised and sports activities can be organised including off-road racing, archery, clay pigeon shooting, falconry, hot-air ballooning, treasure hunts and team building exercises. Helicopter flights and corporate yacht charters can also be booked on your behalf.

#### BY HELICOPTER:

Grid ref: SK707551 o/s map no.186.