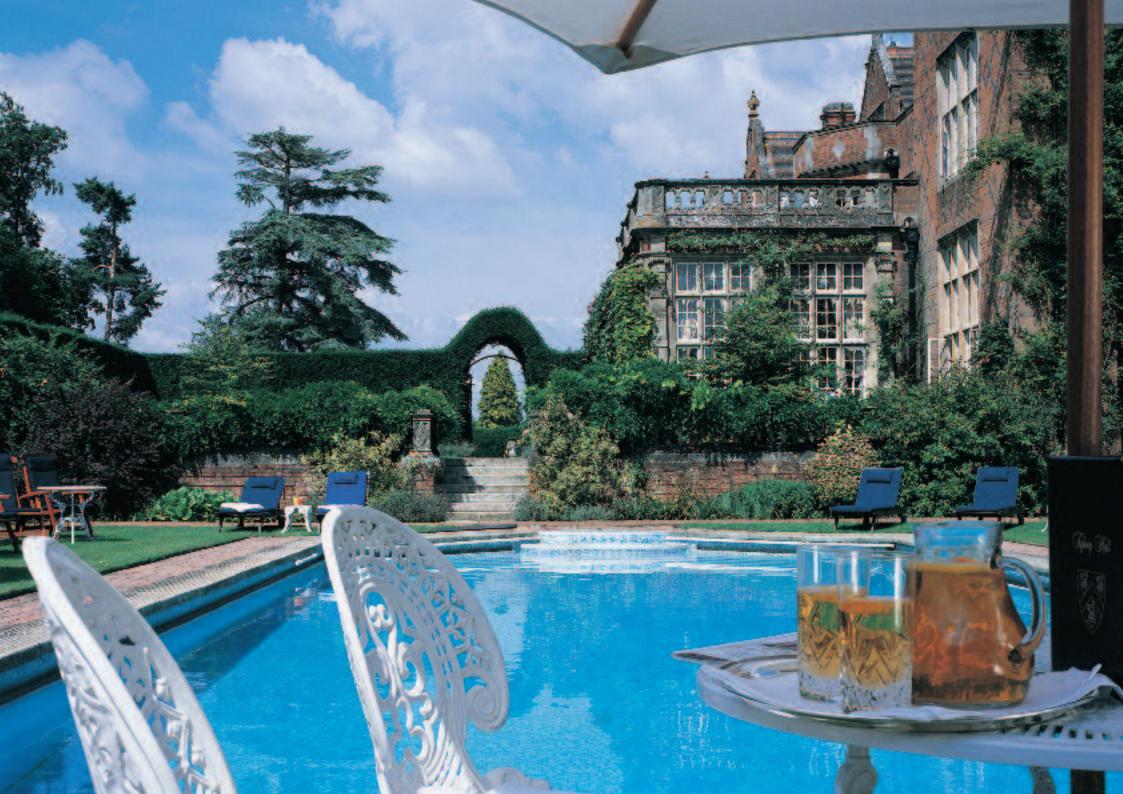

For the golfer, there is a challenging 18 hole course adjoining the hotel grounds and to keep in trim, there are jogging trails, all weather tennis courts, heated outdoor pool and croquet lawn. If you wish to explore the surrounding Hampshire countryside, mountain bikes can be hired and walking maps and guides are available.

## Energetic pursuits or pure relaxation

The indoor leisure facilities at Tylney Hall are designed to meet the many and varied requirements of our guests. You can take a swim in the temperature controlled indoor pool, work out in the fully equipped gymnasium, relax in the whirlpool or saunas or make a break in the snooker room.