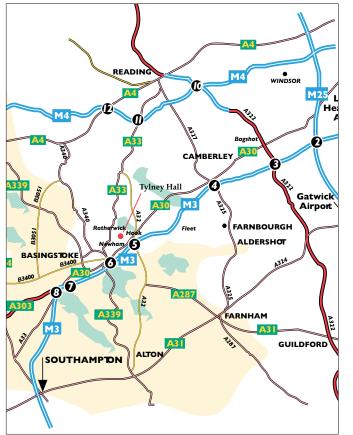

# How to get to Tylney Hall

#### BY ROAD:

Route A M3 Junction 5, take A287 to Newnham and Basingstoke, straight on at junction with A30, by the Hoggett public house, into Old School Road. Over railway bridge, follow left signs to Newnham and Rotherwick. At Newnham Green, turn right at cross-roads. Tylney Hall will be found after one mile on the left hand side.

Route B M4 Junction 11, take A33 to Basingstoke. Turn left at end of dual carriageway, take B3349 towards Hook through Heckfield, Mattingley, turn right to Rotherwick. At the end of the village, just after the pond turn left towards Newnham. Tylney Hall is one mile on the right.

#### BY RAIL:

Basingstoke Station (6 miles)
To Waterloo and Southampton. Taxis available.
Hook Station (2<sup>1</sup>/2 miles) Taxis must be pre-booked.

#### BY AIR:

**Heathrow** via M3 Motorway 40 mins. **Gatwick** via M3/M25/M23 1 hour. **Farnborough** via M3 20 mins.