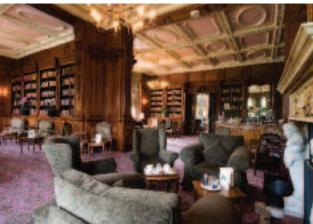

#### Elegance and traditional luxury

The elegance and traditional luxury of Tylney Hall is immediately apparent in the rich walnut panelled reception hall. The Italian and Grey Lounges, with their individual styles and welcoming fires, provide a peaceful oasis for a coffee or afternoon tea break between meetings or for a relaxing chat with colleagues.