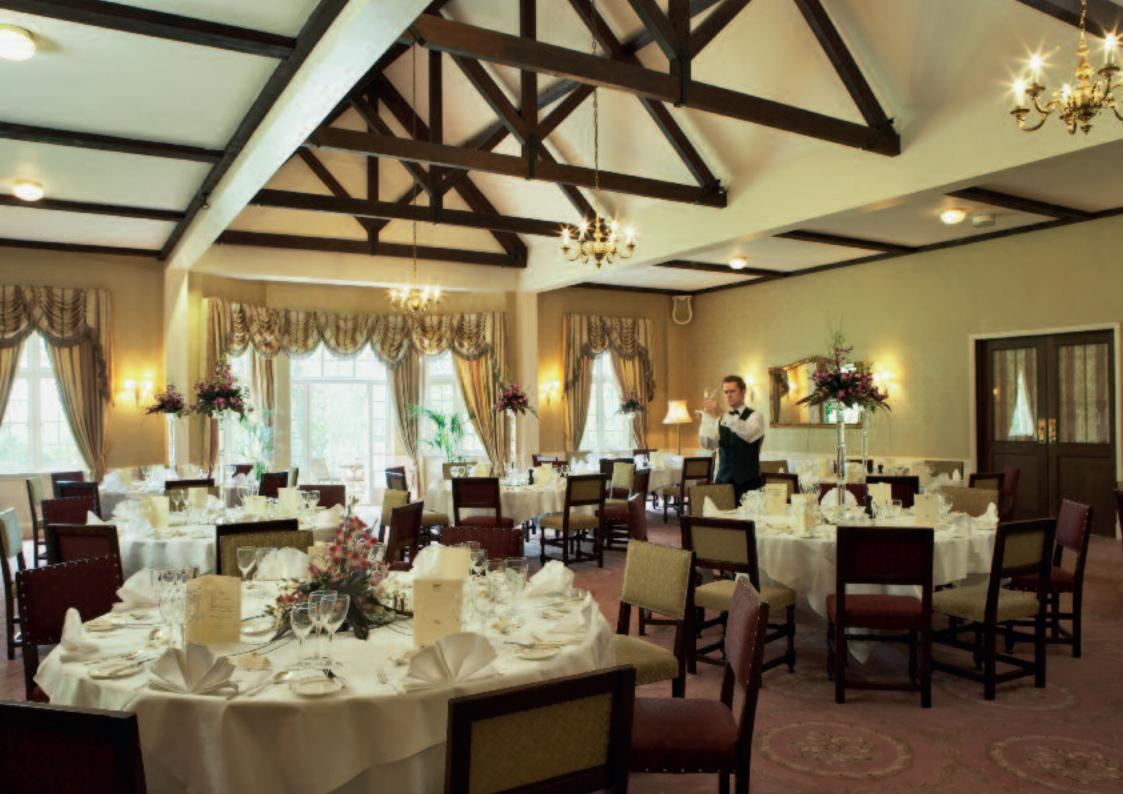

After a demanding day, a restorative drink can be enjoyed in the Library Bar before dining in the glass domed Oak Room Restaurant. The excellent cuisine and wines, piano accompaniment, views of the immaculate gardens and general ambience make dining in this award winning restaurant an absolute delight.