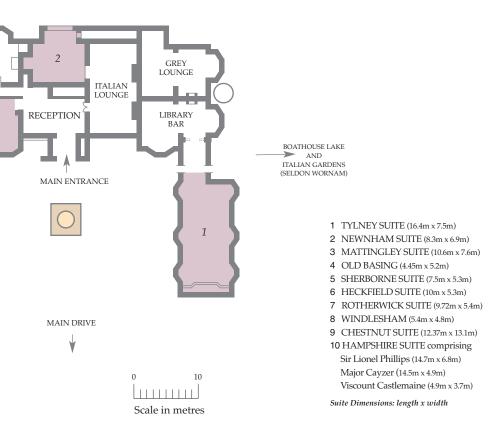

The 12 very individual suites offer superb facilities in splendid surroundings. The magnificent Tylney Suite, a baronial hall with stage and minstrel's gallery, can accommodate a theatre style presentation for 120; the self-contained Hampshire Suite, with its walled garden, private bar and latest technology, comprises three rooms appropriate for a board meeting for eight, a meeting for 70 or a reception for 100. An ideal setting for a wedding reception, dinner or party is the Chestnut Suite, with private en-suite reception area, bar and cloakroom, whilst a number of smaller suites are perfect for syndicate rooms or private events and celebrations.

#### ROOM CAPACITIES

|                      | $T^{heatre}_{Asstroom}$ $B^{oardroom}_{asree}$ $C_{abaree}$ $U_{shape}$ |         |         |         |             |           | ning<br>et |          |                                 |  |  |
|----------------------|-------------------------------------------------------------------------|---------|---------|---------|-------------|-----------|------------|----------|---------------------------------|--|--|
|                      | $T_{heatr_o}$                                                           | Classro | Boardre | Cabarat | $U_{shaps}$ | Private D | Reception  | Fork Bus | $N_{ m edding}$ $L_{ m icense}$ |  |  |
| Tylney Suite         | 120                                                                     | 70      | 40      | 64      | 45          | -         | 120        | -        | у                               |  |  |
| Newnham Suite        | 20                                                                      | -       | 20      | -       | -           | 33        | 25         | 24       | у                               |  |  |
| Mattingley Suite     | 40                                                                      | 35      | 26      | -       | 25          | 55        | 60         | 44       | -                               |  |  |
| Old Basing           | -                                                                       | -       | 8       | -       | -           | 10        | -          | -        | -                               |  |  |
| Sherborne Suite      | 20                                                                      | 16      | 16      | -       | -           | 22        | -          | 22       | -                               |  |  |
| Heckfield Suite      | 35                                                                      | 24      | 24      | -       | 24          | 44        | -          | 33       | -                               |  |  |
| Rotherwick Suite     | 35                                                                      | 20      | 24      | -       | 24          | 33        | -          | 22       | -                               |  |  |
| Windlesham Suite     | -                                                                       | -       | 8       | -       | -           | 10        | -          | -        | -                               |  |  |
| Chestnut Suite       | 100                                                                     | 50      | -       | 64      | 36          | 121       | 121        | 99       | -                               |  |  |
| Hampshire Suite      |                                                                         |         |         |         |             |           |            |          |                                 |  |  |
| Sir Lionel Phillips  | 100                                                                     | 48      | 34      | 40      | 36          | 77        | 100        | 66       | -                               |  |  |
| Major Cayzer         | 70                                                                      | 30      | 30      | 24      | 30          | -         | -          | -        | у                               |  |  |
| Viscount Castlemaine | -                                                                       | -       | 8       | -       | -           | -         | -          | -        | -                               |  |  |