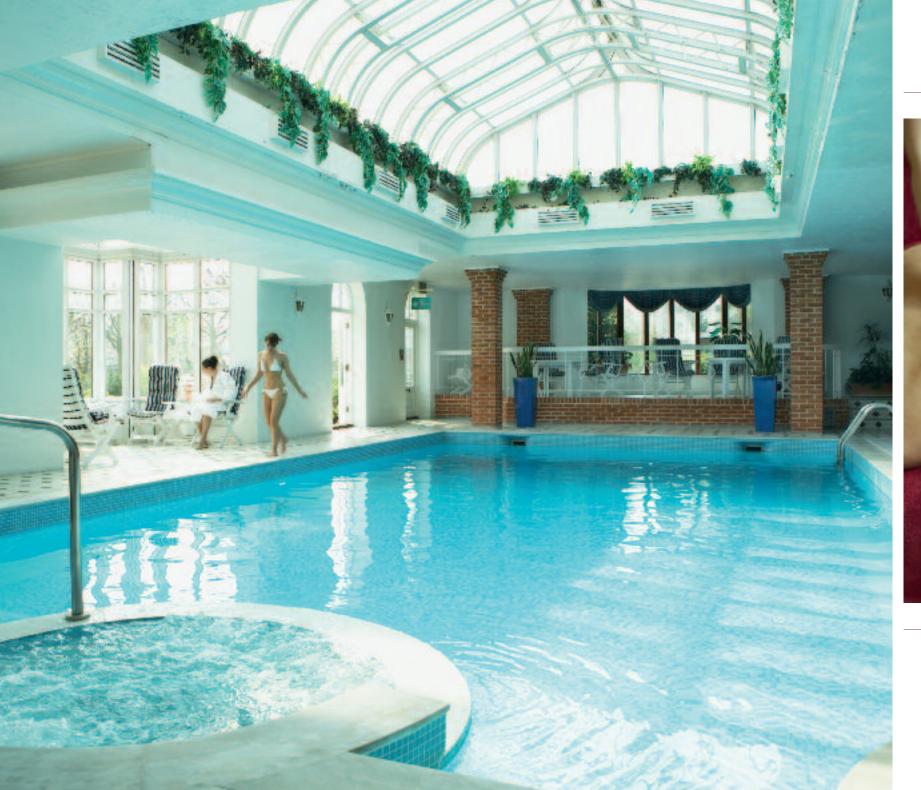

## Energetic pursuits or pure relaxation

The indoor leisure facilities at Tylney Hall are designed to meet the many and varied requirements of our guests. You can take a swim in the temperature controlled indoor pool, work out in the fully equipped gymnasium, relax in the whirlpool or saunas or make a break in the snooker room.