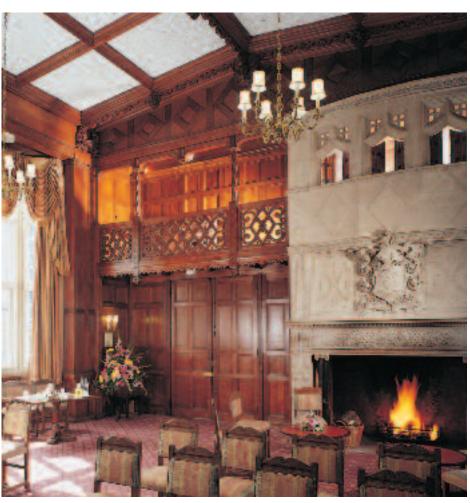

The 12 very individual suites offer superb facilities in splendid surroundings. The magnificent Tylney Suite, a baronial hall with stage and minstrel's gallery, can accommodate a theatre style presentation for 120; the self-contained Hampshire Suite, with its walled garden, private bar and latest technology, comprises three rooms appropriate for a board meeting for eight, a meeting for 70 or a reception for 100. An ideal setting for a wedding reception, dinner or party is the Chestnut Suite, with private en-suite reception area, bar and cloakroom, whilst a number of smaller suites are perfect for syndicate rooms or private events and celebrations.