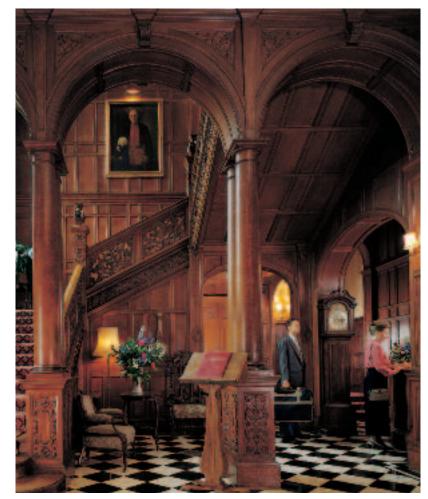

#### Elegance and traditional luxury

The elegance and traditional luxury of Tylney Hall is immediately apparent in the rich walnut panelled reception hall. The Italian and Grey Lounges, with their individual styles and welcoming fires, provide a peaceful oasis for a coffee or afternoon tea break between meetings or for a relaxing chat with colleagues.