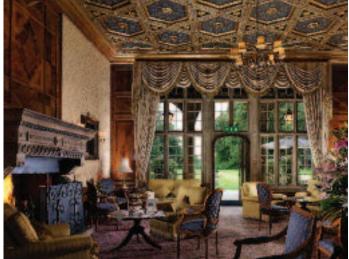

#### Elegance and traditional luxury

The elegance and traditional luxury of Tylney Hall is immediately apparent in the rich walnut panelled reception hall. The Italian and Grey Lounges, with their individual styles and welcoming fires, provide a peaceful oasis for a coffee or afternoon tea break between meetings or for a relaxing chat with colleagues.

The 12 very individual suites offer superb facilities in splendid surroundings. The magnificent Tylney Suite, a baronial hall with stage and minstrel's gallery, can accommodate a theatre style presentation for 120; the self-contained Hampshire Suite, with its walled garden, private bar and latest technology, comprises three rooms appropriate for a board meeting for eight, a meeting for 70 or a reception for 100. An ideal setting for a wedding reception, dinner or party is the Chestnut Suite, with private en-suite reception area, bar and cloakroom, whilst a number of smaller suites are perfect for syndicate rooms or private events and celebrations.